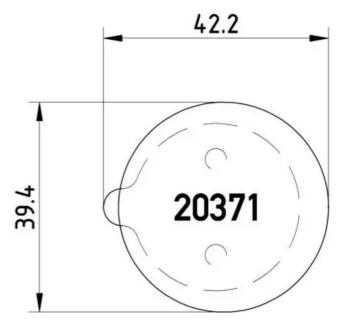

### **Technical specifications**

| EAN code                         | Axle                       | Thickness                               |
|----------------------------------|----------------------------|-----------------------------------------|
| 8020584055908                    | Front                      | <b>7</b> mm                             |
| Width                            | Height                     | Braking system                          |
| <b>39</b> mm                     | <b>39</b> mm               | <b>Citroen</b>                          |
| Wear indicator<br><b>Without</b> | WVA number<br><b>20371</b> | Accessories<br>With anti-squeal<br>shim |