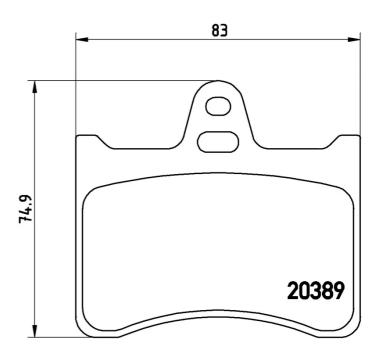

## **Technical specifications**

| EAN code<br><b>8020584055953</b> | Axle<br><b>Rear</b>     | Thickness  16 mm                  |
|----------------------------------|-------------------------|-----------------------------------|
| Width <b>83</b> mm               | Height<br><b>75</b> mm  | Braking system<br><b>Citroen</b>  |
| Wear indicator Without           | WVA number <b>20389</b> | Accessories With anti-squeal shim |