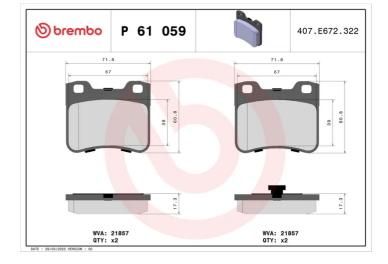

### **Technical specifications**

| EAN code                         | Axle                       | Thickness                               |
|----------------------------------|----------------------------|-----------------------------------------|
| <b>8020584056356</b>             | Front                      | <b>17</b> mm                            |
| Width                            | Height                     | Braking system                          |
| <b>73</b> mm                     | <b>61</b> mm               | <b>Teves</b>                            |
| Wear indicator<br><b>Without</b> | WVA number<br><b>21857</b> | Accessories<br>With anti-squeal<br>shim |