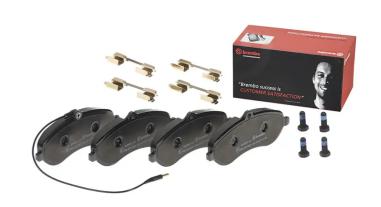

## The P 61 096 brake pad is synonymous with reliability

The Brembo brake pad guarantees ultimate safety when braking thanks to the use of more than 100 different compounds, designed according to the type of vehicle and use. Stopping distances reduced to a minimum, maximum driving comfort and silent operation are the most important features of Brembo materials. Brembo brake pads are supplied together with an extensive range of accessories and assembly kits for professional-standard installation.

Brembo quality

✓ ECE-R90 certificate

Safety

Performance

Comfort

✓ With accessories