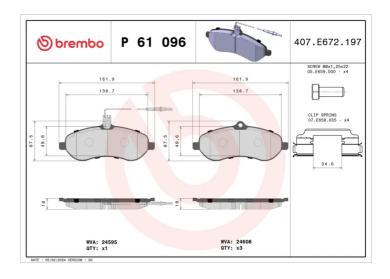

## **BRAKE PAD P 61 096**

## **Technical specifications**

| EAN code<br><b>8020584061749</b> | Axle<br>Front                    | Thickness 18 mm                                                             |
|----------------------------------|----------------------------------|-----------------------------------------------------------------------------|
| Width<br>162 mm                  | Height 67 mm                     | Braking system<br>Lucas                                                     |
| Wear indicator<br>Electric       | WVA number<br><b>24595,24608</b> | Accessories With accessories With anti-squeal shim With brake caliper bolts |