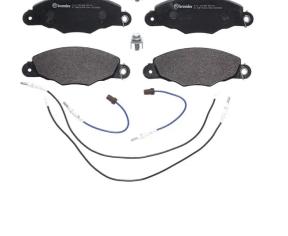

## **P 61 102** The P 61 102 brake pad is s

The P 61 102 brake pad is synonymous with reliability

The Brembo brake pad guarantees ultimate safety when braking thanks to the use of more than 100 different compounds, designed according to the type of vehicle and use. Stopping distances reduced to a minimum, maximum driving comfort and silent operation are the most important features of Brembo materials. Brembo brake pads are supplied together with an extensive range of accessories and assembly kits for professionalstandard installation.

- OE-equivalent
- Brembo quality
- ECE-R90 certificate
- Safety
- Performance
- Comfort
- With accessories

**Technical specifications** 

| EAN code                          | Axle                             | Thickness                                                                                  |
|-----------------------------------|----------------------------------|--------------------------------------------------------------------------------------------|
| 8020584061800                     | Front                            | <b>18</b> mm                                                                               |
| Width                             | Height                           | Braking system                                                                             |
| <b>169</b> mm                     | <b>60</b> mm                     | Bosch                                                                                      |
| Wear indicator<br><b>Electric</b> | WVA number<br><b>21988,21989</b> | Accessories<br>With accessories<br>With anti-squeal<br>shim<br>With brake caliper<br>bolts |