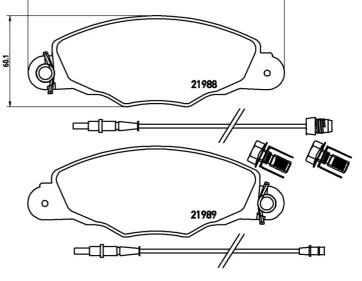

- OE-equivalent
- Brembo quality
- ECE-R90 certificate
- Safety
- Performance
- Comfort
- With accessories

**Technical specifications** 

| EAN code                          | Axle                             | Thickness                                                                                  |
|-----------------------------------|----------------------------------|--------------------------------------------------------------------------------------------|
| 8020584061800                     | Front                            | <b>18</b> mm                                                                               |
| Width                             | Height                           | Braking system                                                                             |
| <b>169</b> mm                     | <b>60</b> mm                     | Bosch                                                                                      |
| Wear indicator<br><b>Electric</b> | WVA number<br><b>21988,21989</b> | Accessories<br>With accessories<br>With anti-squeal<br>shim<br>With brake caliper<br>bolts |

168.8