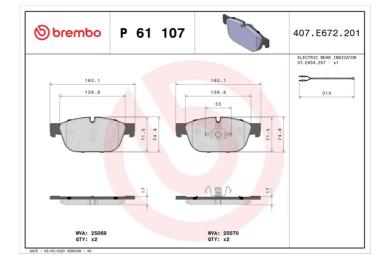

## BRAKE PAD P 61 107

The P 61 107 brake pad is synonymous with reliability

The Brembo brake pad guarantees ultimate safety when braking thanks to the use of more than 100 different compounds, designed according to the type of vehicle and use. Stopping distances reduced to a minimum, maximum driving comfort and silent operation are the most important features of Brembo materials. Brembo brake pads are supplied together with an extensive range of accessories and assembly kits for professionalstandard installation.