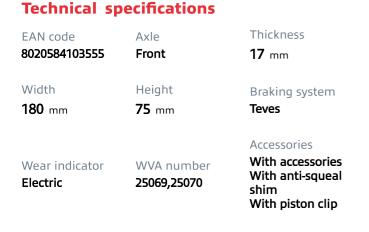

- ✓ OE-equivalent
- Brembo quality
- ECE-R90 certificate
- Safety
- Performance
- Comfort
- With accessories