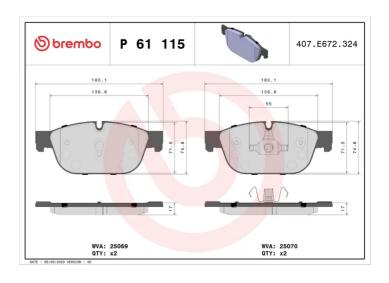

## **Technical specifications**

| EAN code<br><b>8020584109878</b>           | Axle<br>Front                    | Thickness  17 mm                                                                |
|--------------------------------------------|----------------------------------|---------------------------------------------------------------------------------|
| Width<br>180 mm                            | Height<br><b>75</b> mm           | Braking system <b>Teves</b>                                                     |
| Wear indicator Prepared for wear indicator | WVA number<br><b>25069,25070</b> | Accessories<br>With accessories<br>With anti-squeal<br>shim<br>With piston clip |