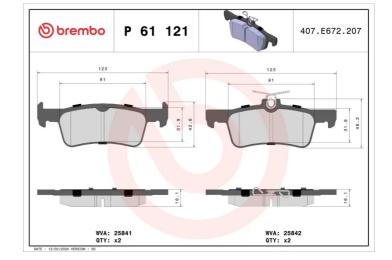

### **Technical specifications**

| EAN code                         | Axle                             | Thickness                               |
|----------------------------------|----------------------------------|-----------------------------------------|
| <b>8020584111642</b>             | <b>Rear</b>                      | 15 mm                                   |
| Width                            | Height                           | Braking system                          |
| 123 mm                           | <b>41</b> mm                     | <b>Teves</b>                            |
| Wear indicator<br><b>Without</b> | WVA number<br><b>25841,25842</b> | Accessories<br>With anti-squeal<br>shim |