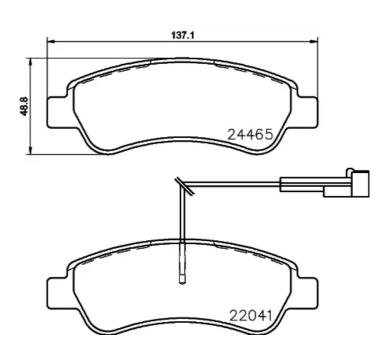

## **Technical specifications**

| EAN code<br><b>8020584080146</b>  | Axle<br><b>Rear</b>              | Thickness<br><b>19</b> mm                                                   |
|-----------------------------------|----------------------------------|-----------------------------------------------------------------------------|
| Width 137 mm                      | Height<br><b>49</b> mm           | Braking system<br><b>Bosch</b>                                              |
| Wear indicator<br><b>Electric</b> | WVA number<br><b>22041,24465</b> | Accessories With accessories With anti-squeal shim With brake caliper bolts |