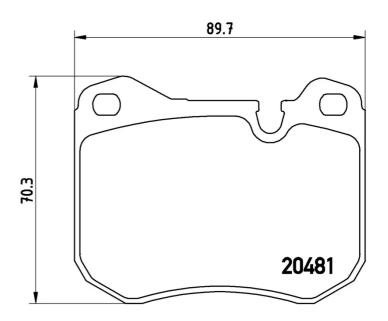

## **Technical specifications**

| Wear indicator Prepared for wear indicator | WVA number<br>20481 | Accessories With anti-squea    |
|--------------------------------------------|---------------------|--------------------------------|
| Width <b>90</b> mm                         | Height 70 mm        | Braking system<br><b>Teves</b> |
| EAN code<br><b>8020584056578</b>           | Axle<br>Front       | Thickness  19 mm               |