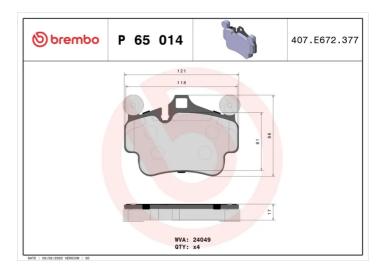

## **Technical specifications**

EAN code Axle Thickness 8020584061855 Front and rear 17 mm

Width Height Braking system

121 mm 86 mm Brembo

Accessories

Wear indicator

Prepared for wear indicator

WVA number

24049

With anti-squeal shim

With

With counterweights

**COMPATIBLE VEHICLES** 