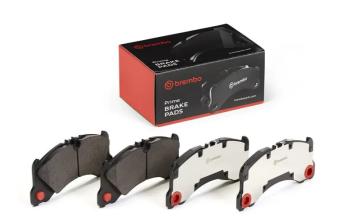

## **BRAKE PAD P 65 046**

## The P 65 046 brake pad is synonymous with reliability

The Brembo brake pad guarantees ultimate safety when braking thanks to the use of more than 100 different compounds, designed according to the type of vehicle and use. Stopping distances reduced to a minimum, maximum driving comfort and silent operation are the most important features of Brembo materials. Brembo brake pads are supplied together with an extensive range of accessories and assembly kits for professional-standard installation.

- ✓ OE-equivalent
- Brembo quality
- ECE-R90 certificate
- Safety
- Performance
- Comfort