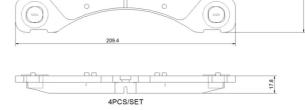

## **Technical specifications**

EAN code Axle Thickness 8020584118061 Front 17 mm

Width Height 210 mm 95 mm

Wear indicator

Prepared for wear

WVA number

With anti-squeal

indicator wear 21524 with shim