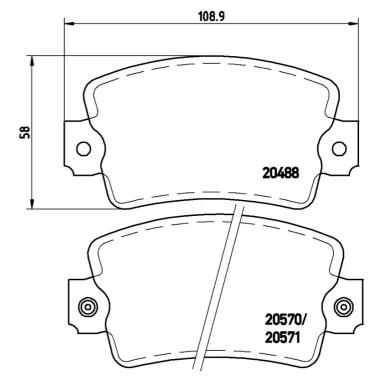

#### **Technical specifications**

| EAN code             | Axle         | Thickness                       |
|----------------------|--------------|---------------------------------|
| <b>8020584056707</b> | Front        | <b>19</b> mm                    |
| Width                | Height       | Braking system                  |
| <b>109</b> mm        | <b>58</b> mm | <b>Bendix</b>                   |
| Wear indicator       | WVA number   | Accessories<br>With anti-squeal |

Acoustic 20488,20489,20570,20571 With anti-squeal shim