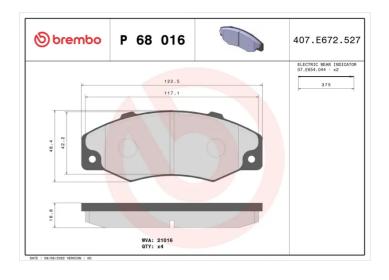

## **BRAKE PAD P 68 016**

## **Technical specifications**

| Width 123 mm                      | Height<br><b>49</b> mm          | Braking system<br><b>Bendix</b>   |
|-----------------------------------|---------------------------------|-----------------------------------|
| Wear indicator<br><b>Electric</b> | WVA number<br>21016,21086,21087 | Accessories With anti-squeal shim |