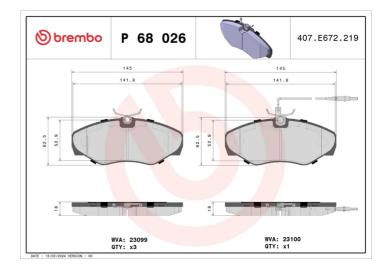

## **Technical specifications**

| EAN code                          | Axle                          | Thickness                         |
|-----------------------------------|-------------------------------|-----------------------------------|
| 8020584056899                     | Front                         | <b>18</b> mm                      |
|                                   |                               |                                   |
| Width                             | Height                        | Braking system                    |
| 145 mm                            | <b>62</b> mm                  | Lucas                             |
|                                   |                               |                                   |
| Wear indicator<br><b>Electric</b> | WVA number <b>23099,23100</b> | Accessories With anti-squeal shim |