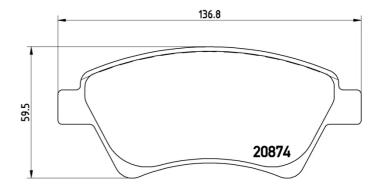

- OE-equivalent
- Brembo quality
- ECE-R90 certificate
- Safety
- Performance
- Comfort
- With accessories

| Technical specifications         |                            |                                                                                            |
|----------------------------------|----------------------------|--------------------------------------------------------------------------------------------|
| EAN code                         | Axle                       | Thickness                                                                                  |
| <b>8020584056974</b>             | Front                      | <b>18</b> mm                                                                               |
| Width                            | Height                     | Braking system                                                                             |
| <b>137</b> mm                    | <b>60</b> mm               | <b>Bosch</b>                                                                               |
| Wear indicator<br><b>Without</b> | WVA number<br><b>23930</b> | Accessories<br>With accessories<br>With anti-squeal<br>shim<br>With brake caliper<br>bolts |