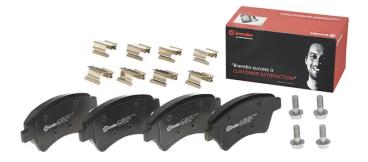

## BRAKE PAD P 68 034

The P 68 034 brake pad is synonymous with reliability

The Brembo brake pad guarantees ultimate safety when braking thanks to the use of more than 100 different compounds, designed according to the type of vehicle and use. Stopping distances reduced to a minimum, maximum driving comfort and silent operation are the most important features of Brembo materials. Brembo brake pads are supplied together with an extensive range of accessories and assembly kits for professionalstandard installation.

- OE-equivalent
- Brembo quality
- ECE-R90 certificate
- Safety
- Performance
- Comfort
- With accessories

| Technical specifications         |                            |                                                                                            |
|----------------------------------|----------------------------|--------------------------------------------------------------------------------------------|
| EAN code                         | Axle                       | Thickness                                                                                  |
| <b>8020584056974</b>             | Front                      | <b>18</b> mm                                                                               |
| Width                            | Height                     | Braking system                                                                             |
| <b>137</b> mm                    | <b>60</b> mm               | <b>Bosch</b>                                                                               |
| Wear indicator<br><b>Without</b> | WVA number<br><b>23930</b> | Accessories<br>With accessories<br>With anti-squeal<br>shim<br>With brake caliper<br>bolts |