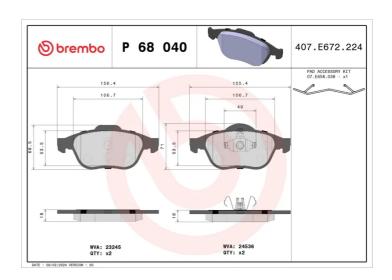

## **BRAKE PAD P 68 040**

## **Technical specifications**

| EAN code<br><b>8020584061916</b> | Axle<br>Front             | Thickness 18 mm                                                     |
|----------------------------------|---------------------------|---------------------------------------------------------------------|
| Width 155 mm                     | Height 68 mm              | Braking system <b>Teves</b>                                         |
| Wear indicator<br><b>Without</b> | WVA number<br>23245,24536 | Accessories With accessories With anti-squeal shim With piston clip |