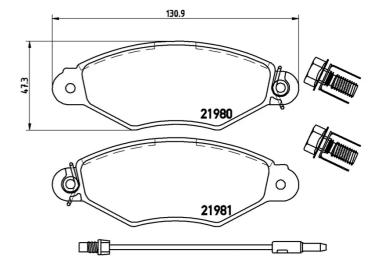

- OE-equivalent
- Brembo quality
- ECE-R90 certificate
- Safety
- Performance
- Comfort
- With accessories

| Technical specifications          |                                  |                                                                                            |
|-----------------------------------|----------------------------------|--------------------------------------------------------------------------------------------|
| EAN code                          | Axle                             | Thickness                                                                                  |
| 8020584061930                     | Front                            | <b>18</b> mm                                                                               |
| Width                             | Height                           | Braking system                                                                             |
| <b>131</b> mm                     | <b>47</b> mm                     | Bosch                                                                                      |
| Wear indicator<br><b>Electric</b> | WVA number<br><b>21980,21981</b> | Accessories<br>With accessories<br>With anti-squeal<br>shim<br>With brake caliper<br>bolts |