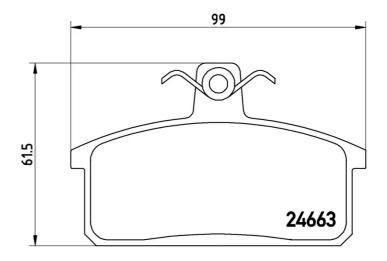

### **Technical specifications**

| EAN code                         | Axle                       | Thickness                               |
|----------------------------------|----------------------------|-----------------------------------------|
| <b>8020584057278</b>             | Front and rear             | <b>14</b> mm                            |
| Width                            | Height                     | Braking system                          |
| <b>99</b> mm                     | <b>62</b> mm               | <b>Lucas</b>                            |
| Wear indicator<br><b>Without</b> | WVA number<br><b>24663</b> | Accessories<br>With anti-squeal<br>shim |