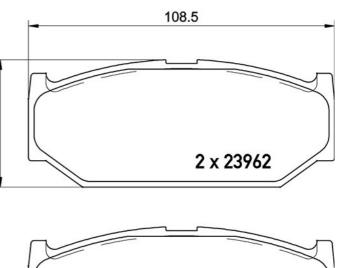

## **Technical specifications**

EAN code Axle Thickness **8020584111635** Front **16** mm

Width Height Braking system

109 mm 45 mm Jiangxi Wa

Wear indicator WVA number Acoustic 25511,25181,23962

**COMPATIBLE VEHICLES** 