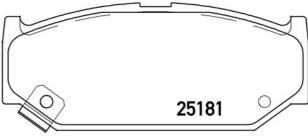

## **Technical specifications**

EAN code Axle Thickness **8020584111635** Front **16** mm

Width Height Braking system

109 mm 45 mm Jiangxi Wa

Wear indicator WVA number Acoustic 25511,25181,23962

**COMPATIBLE VEHICLES** 