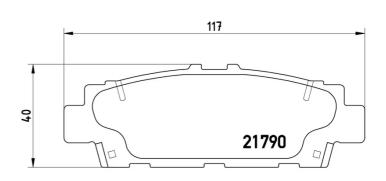

## **Technical specifications**

| 8020584057674<br>Width          | Rear<br>Height          | Braking system                    |
|---------------------------------|-------------------------|-----------------------------------|
| 117 mm  Wear indicator  Without | 40 mm  WVA number 21790 | Accessories With anti-squeal shim |