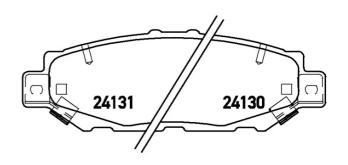

## **Technical specifications**

| EAN code                | Axle                                   | Thickness                    |
|-------------------------|----------------------------------------|------------------------------|
| 8020584057735           | Rear                                   | <b>16</b> mm                 |
| Width                   | Height                                 | Braking system               |
| <b>122</b> mm           | <b>41</b> mm                           | Sumitomo                     |
| Wear indicator Acoustic | WVA number<br><b>21491,24130,24131</b> | Accessories With anti-squeal |