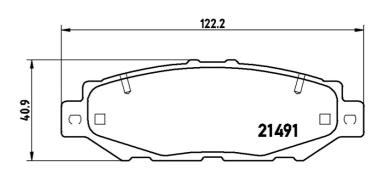

## **Technical specifications**

| EAN code                | Axle                                   | Thickness                    |
|-------------------------|----------------------------------------|------------------------------|
| 8020584057735           | Rear                                   | <b>16</b> mm                 |
| Width                   | Height                                 | Braking system               |
| <b>122</b> mm           | <b>41</b> mm                           | Sumitomo                     |
| Wear indicator Acoustic | WVA number<br><b>21491,24130,24131</b> | Accessories With anti-squeal |