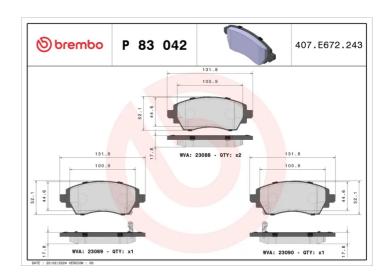

## **BRAKE PAD** P 83 042

## **Technical specifications**

| EAN code                 | Axle                                | Thickness        |
|--------------------------|-------------------------------------|------------------|
| 8020584057773            | Front                               | <b>18</b> mm     |
| Width                    | Height                              | Braking system   |
| <b>132</b> mm            | <b>52</b> mm                        | Lucas            |
|                          |                                     | Accessories      |
| Wear indicator  Acoustic | WVA number <b>23088,23089,23090</b> | With anti-squeal |