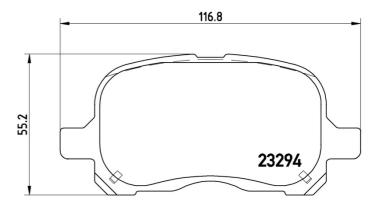

### **Technical specifications**

| EAN code                         | Axle                       | Thickness                               |
|----------------------------------|----------------------------|-----------------------------------------|
| <b>8020584057797</b>             | Front and rear             | <b>17</b> mm                            |
| Width                            | Height                     | Braking system                          |
| <b>117</b> mm                    | 55 mm                      | <b>Akebono</b>                          |
| Wear indicator<br><b>Without</b> | WVA number<br><b>23294</b> | Accessories<br>With anti-squeal<br>shim |