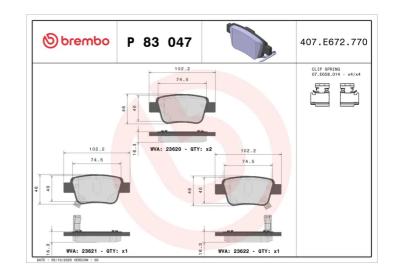

## **BRAKE PAD P 83 047**

## **Technical specifications**

| Wear indicator<br><b>Acoustic</b> | WVA number<br>23620,23621,23622 | Accessories With accessories With anti-squeal shim With piston clip |
|-----------------------------------|---------------------------------|---------------------------------------------------------------------|
| Width<br>102 mm                   | Height<br><b>47</b> mm          | Braking system <b>Bosch</b>                                         |
| EAN code<br><b>8020584057827</b>  | Axle<br>Rear                    | Thickness  17 mm                                                    |