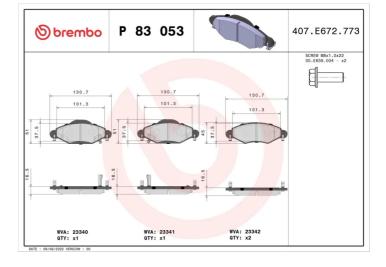

## BRAKE PAD P 83 053

The P 83 053 brake pad is synonymous with reliability

The Brembo brake pad guarantees ultimate safety when braking thanks to the use of more than 100 different compounds, designed according to the type of vehicle and use. Stopping distances reduced to a minimum, maximum driving comfort and silent operation are the most important features of Brembo materials. Brembo brake pads are supplied together with an extensive range of accessories and assembly kits for professionalstandard installation.