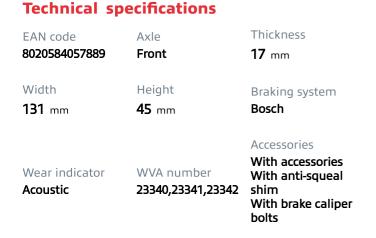

## BRAKE PAD P 83 053

The P 83 053 brake pad is synonymous with reliability

The Brembo brake pad guarantees ultimate safety when braking thanks to the use of more than 100 different compounds, designed according to the type of vehicle and use. Stopping distances reduced to a minimum, maximum driving comfort and silent operation are the most important features of Brembo materials. Brembo brake pads are supplied together with an extensive range of accessories and assembly kits for professionalstandard installation.