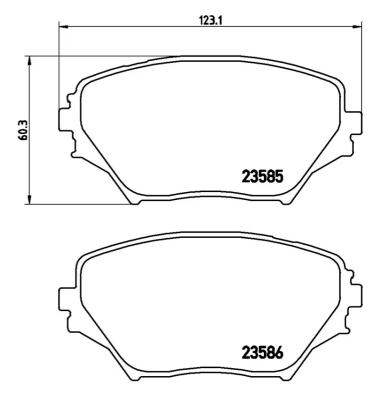

## **Technical specifications**

| EAN code<br><b>8020584057902</b> | Axle<br>Front             | Thickness  17 mm                  |
|----------------------------------|---------------------------|-----------------------------------|
| Width 123 mm                     | Height<br><b>60</b> mm    | Braking system <b>Akebono</b>     |
| Wear indicator<br><b>Without</b> | WVA number<br>23585,23586 | Accessories With anti-squeal shim |