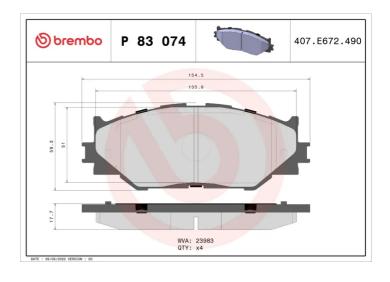

## **Technical specifications**

| EAN code       | Axle         | Thickness        |
|----------------|--------------|------------------|
| 8020584062128  | Front        | <b>18</b> mm     |
|                |              |                  |
| Width          | Height       | Braking system   |
| <b>155</b> mm  | <b>60</b> mm | Advics           |
|                |              |                  |
| Wear indicator | WVA number   | Accessories      |
| Without        | 23983        | With anti-squeal |
| 771011041      |              | shim             |