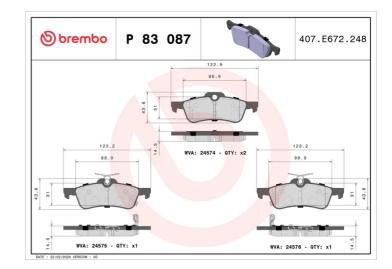

### **Technical specifications**

| EAN code        | Axle                     | Thickness        |
|-----------------|--------------------------|------------------|
| 8020584062258   | <b>Rear</b>              | <b>15</b> mm     |
| Width           | Height                   | Braking system   |
| <b>123</b> mm   | <b>44</b> mm             | <b>Teves</b>     |
| Wear indicator  | WVA number               | Accessories      |
| <b>Acoustic</b> | <b>24574,24575,24576</b> | With anti-squeal |