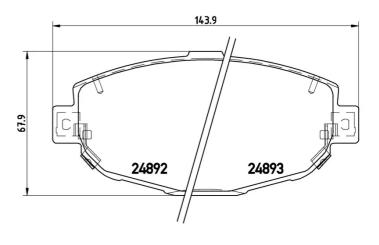

## Technical specifications

| EAN code                          | Axle                       | Thickness                               |
|-----------------------------------|----------------------------|-----------------------------------------|
| <b>8020584090909</b>              | Front                      | <b>18</b> mm                            |
| Width                             | Height                     | Braking system                          |
| <b>144</b> mm                     | <b>69</b> mm               | <b>Akebono</b>                          |
| Wear indicator<br><b>Acoustic</b> | WVA number<br><b>24892</b> | Accessories<br>With anti-squeal<br>shim |