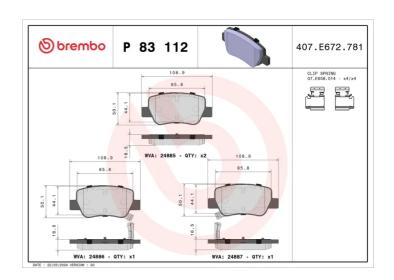

## **BRAKE PAD** P 83 112

## **Technical specifications**

**Thickness** EAN code Axle 8020584090985 Rear 17 mm

Width Height Braking system

109 mm **50** mm **Bosch** 

Accessories

With accessories Wear indicator WVA number With anti-squeal Acoustic 24885,24886,24887 shim