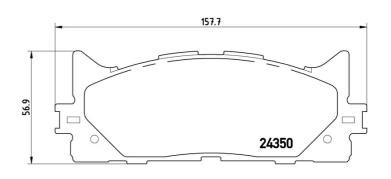

## **Technical specifications**

| EAN code               | Axle                       | Thickness                             |
|------------------------|----------------------------|---------------------------------------|
| 8020584121931          | Front                      | <b>18</b> mm                          |
| Width                  | Height                     | Braking system                        |
| <b>158</b> mm          | <b>57</b> mm               | Akebono                               |
|                        |                            | Accessories                           |
| Wear indicator Without | WVA number<br><b>24350</b> | With accessories With anti-squea shim |