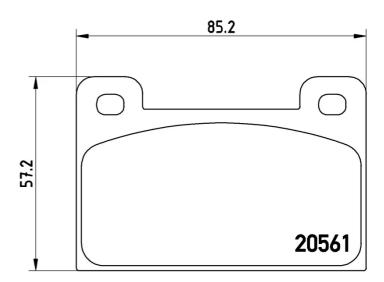

## **Technical specifications**

| EAN code<br><b>8020584058091</b> | Axle<br>Front          | Thickness<br><b>15</b> mm               |
|----------------------------------|------------------------|-----------------------------------------|
| Width <b>85</b> mm               | Height<br><b>57</b> mm | Braking system<br><b>Teves</b>          |
| Wear indicator<br><b>Without</b> | WVA number<br>20561    | Accessories<br>With anti-squeal<br>shim |