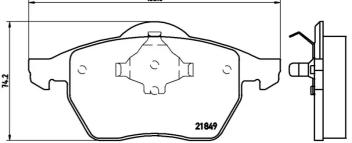

## **Technical specifications** Thickness EAN code Axle 8020584058428 Front 20 mm Width Height Braking system 156 mm 74 mm Teves Accessories With accessories Wear indicator WVA number With anti-squeal Without 21848,21849 shim With piston clip