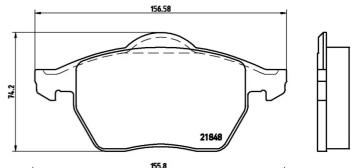

## **Technical specifications** Thickness EAN code Axle 8020584058428 Front 20 mm Width Height Braking system 156 mm 74 mm Teves Accessories With accessories Wear indicator WVA number With anti-squeal Without 21848,21849 shim With piston clip