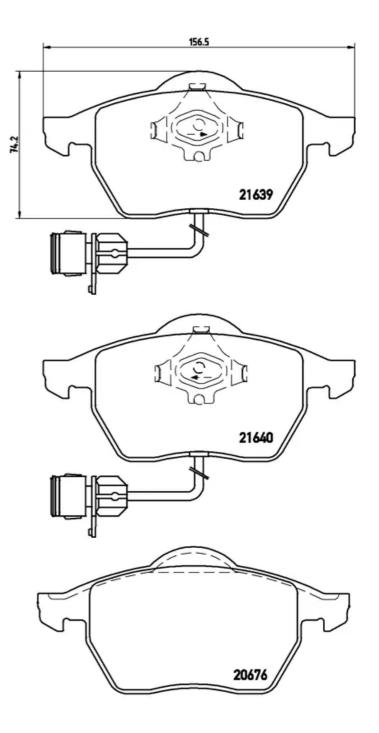

## **Technical specifications**

Thickness EAN code Axle 8020584058435 Front **20** mm

Width Height Braking system

**155** mm **74** mm Teves

Accessories WVA number Wear indicator

With anti-squeal 20676,21639,21640 Electric