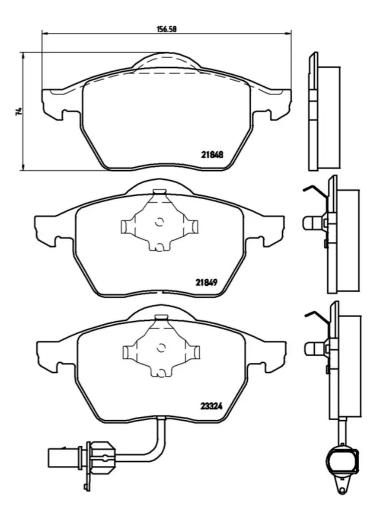

## Technical specifications

| EAN code<br><b>8020584058633</b> | Axle<br><b>Front</b>   | Thickness <b>21</b> mm         |
|----------------------------------|------------------------|--------------------------------|
| Width<br><b>157</b> mm           | Height<br><b>74</b> mm | Braking system<br><b>Teves</b> |
|                                  |                        | Accessories                    |

Wear indicatorWVA numberElectric21848,21849,23324

Accessories With accessories With anti-squeal shim With piston clip

COMPATIBLE VEHICLES