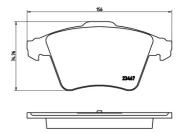

## **Technical specifications**

| EAN code                  | Axle                             | ⊤∣                |
|---------------------------|----------------------------------|-------------------|
| <b>8020584062555</b>      | Front                            | 2(                |
| Width                     | Height                           | B                 |
| <b>155</b> mm             | <b>73</b> mm                     | Te                |
| Wear indicator<br>Without | WVA number<br><b>23467,23747</b> | A<br>W<br>W<br>st |

| Thickness      |
|----------------|
| <b>20</b> mm   |
|                |
|                |
| Braking system |
| Teves          |
|                |
|                |

Accessories With accessories With anti-squeal shim With piston clip