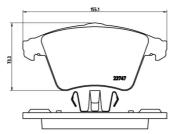

## **Technical specifications**

| EAN code                  | Axle                             | ⊤∣                |
|---------------------------|----------------------------------|-------------------|
| <b>8020584062555</b>      | Front                            | 2(                |
| Width                     | Height                           | B                 |
| <b>155</b> mm             | <b>73</b> mm                     | Te                |
| Wear indicator<br>Without | WVA number<br><b>23467,23747</b> | A<br>W<br>W<br>st |

| Thickness      |
|----------------|
| <b>20</b> mm   |
|                |
|                |
| Braking system |
| Teves          |
|                |
|                |

Accessories With accessories With anti-squeal shim With piston clip