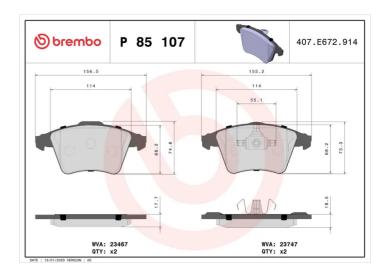

## **Technical specifications**

| EAN code<br><b>8020584062562</b> | Axle<br>Front                    | Thickness 18 mm                                                     |
|----------------------------------|----------------------------------|---------------------------------------------------------------------|
| Width 155 mm                     | Height <b>73</b> mm              | Braking system <b>Teves</b>                                         |
| Wear indicator<br><b>Without</b> | WVA number<br><b>23467,23747</b> | Accessories With accessories With anti-squeal shim With piston clip |