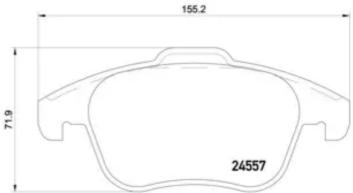

## Technical specifications

| EAN code<br><b>8020584109618</b> | Thickness<br><b>20</b> mm |                                 |
|----------------------------------|---------------------------|---------------------------------|
| Width<br><b>155</b> mm           | Height<br><b>66</b> mm    | Braking system<br><b>Teves</b>  |
| Wear indicator                   | WVA number                | Accessories<br>With accessories |

Electric

24333,24334,24557

With accessories With anti-squeal shim With piston clip