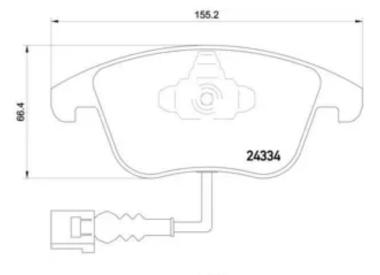

## Technical specifications

| EAN code<br><b>8020584109618</b> | Thickness<br><b>20</b> mm |                                 |
|----------------------------------|---------------------------|---------------------------------|
| Width<br><b>155</b> mm           | Height<br><b>66</b> mm    | Braking system<br><b>Teves</b>  |
| Wear indicator                   | WVA number                | Accessories<br>With accessories |

Electric

24333,24334,24557

With accessories With anti-squeal shim With piston clip