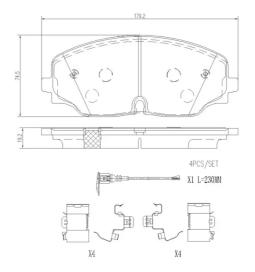

## **Technical specifications**

| EAN code             | Axle         | Thickness      |
|----------------------|--------------|----------------|
| <b>8020584113226</b> | <b>Front</b> | <b>19</b> mm   |
| Width                | Height       | Braking system |
| <b>179</b> mm        | <b>75</b> mm | <b>TRW</b>     |
|                      | A            |                |

Accessories Wear indicator With anti-squeal shim