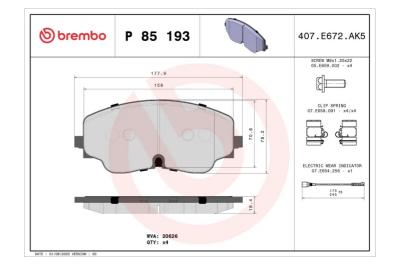

#### **Technical specifications** Thickness EAN code Axle 8020584122952 Front 18 mm Width Height Braking system 178 mm 78 mm TRW Accessories With accessories Wear indicator WVA number With anti-squeal Electric 20626 shim With brake caliper bolts