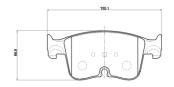

## **Technical specifications**

EAN code Axle Thickness **8020584129654** Front **17** mm

Width Height 155 mm 67 mm

Wear indicator WVA number Without 26677,26678

**COMPATIBLE VEHICLES** 