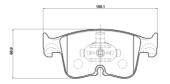

## **Technical specifications**

EAN code Axle Thickness **8020584129654** Front **17** mm

Width Height 155 mm 67 mm

Wear indicator WVA number Without 26677,26678

**COMPATIBLE VEHICLES** 