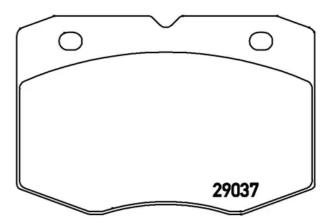

## **Technical specifications**

| EAN code       | Axle         | Thickness     |
|----------------|--------------|---------------|
| 8020584059296  | <b>Front</b> | <b>18</b> mm  |
| Width          | Height       | Braking sy:   |
| <b>110</b> mm  | <b>73</b> mm | <b>Brembo</b> |
| Wear indicator | WVA number   | Accessories   |

Electric

29037,29139

| <b>8</b> mm    |
|----------------|
| Braking system |
| Brembo         |

ies With anti-squeal shim

**COMPATIBLE VEHICLES** 