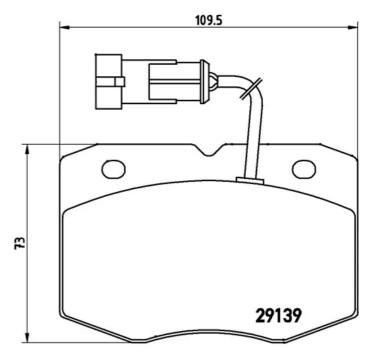

## **Technical specifications**

| EAN code       | Axle         | Thickness     |
|----------------|--------------|---------------|
| 8020584059296  | <b>Front</b> | <b>18</b> mm  |
| Width          | Height       | Braking sy:   |
| <b>110</b> mm  | <b>73</b> mm | <b>Brembo</b> |
| Wear indicator | WVA number   | Accessories   |

Electric

29037,29139

| <b>8</b> mm    |
|----------------|
| Braking system |
| Brembo         |

ies With anti-squeal shim

**COMPATIBLE VEHICLES** 