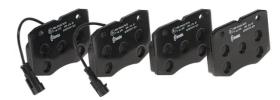

## **Technical specifications**

| EAN code       | Axle         | Thickness     |
|----------------|--------------|---------------|
| 8020584059296  | <b>Front</b> | <b>18</b> mm  |
| Width          | Height       | Braking sy:   |
| <b>110</b> mm  | <b>73</b> mm | <b>Brembo</b> |
| Wear indicator | WVA number   | Accessories   |

Electric

29037,29139

| <b>8</b> mm    |
|----------------|
| Braking system |
| Brembo         |

ies With anti-squeal shim

**COMPATIBLE VEHICLES** 