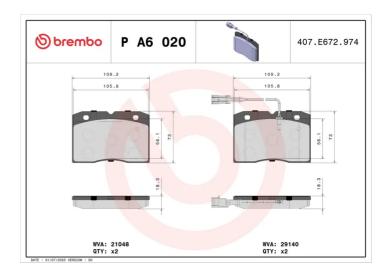

## **Technical specifications**

| EAN code       | Axle         | Thickness        |
|----------------|--------------|------------------|
| 8020584059302  | Front        | <b>18</b> mm     |
|                |              |                  |
| Width          | Height       | Braking system   |
| <b>110</b> mm  | <b>73</b> mm | Brembo           |
|                |              |                  |
| Wear indicator | WVA number   | Accessories      |
|                |              | With anti-squeal |
| Electric       | 21048,29140  | shim .           |