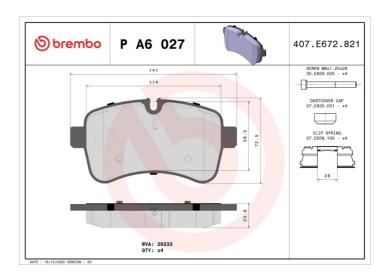

## BRAKE PAD P A6 027

## **Technical specifications**

| 8020584062692 | Rear         | <b>21</b> mm   |
|---------------|--------------|----------------|
| Width         | Height       | Braking system |
| <b>141</b> mm | <b>73</b> mm | Brembo         |

Accessories

Wear indicator

Prepared for wear indicator

29232

With accessorie With anti-sque shim

With accessories With anti-squeal shim With brake caliper bolts

**COMPATIBLE VEHICLES** 