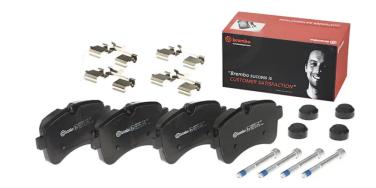

## The P A6 027 brake pad is synonymous with reliability

The Brembo brake pad guarantees ultimate safety when braking thanks to the use of more than 100 different compounds, designed according to the type of vehicle and use. Stopping distances reduced to a minimum, maximum driving comfort and silent operation are the most important features of Brembo materials. Brembo brake pads are supplied together with an extensive range of accessories and assembly kits for professional-standard installation.

Accessories

Wear indicator

Prepared for wear indicator

29232

With accessorie With anti-sque shim

With accessories With anti-squeal shim With brake caliper bolts

**COMPATIBLE VEHICLES** 