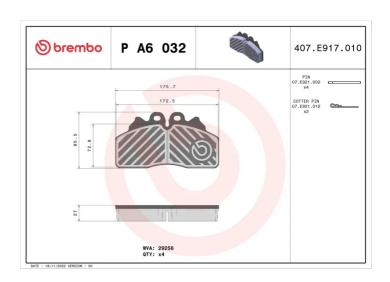

## **BRAKE PAD** P A6 032

## **Technical specifications**

**Thickness** EAN code Axle 8020584122433 Front and rear **27** mm Width Height Braking system 176 mm **96** mm **Brembo** 

Wear indicator Prepared for wear indicator

WVA number

With accessories 29256 With anti-squeal shim

Accessories

**COMPATIBLE VEHICLES** 