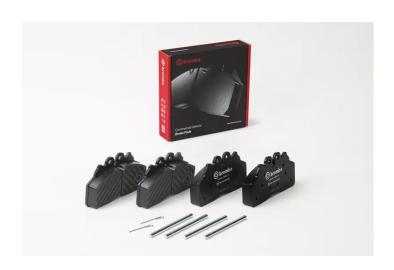

## **BRAKE PAD** P A6 032

## The P A6 032 brake pad is synonymous with reliability

The Brembo brake pad guarantees ultimate safety when braking thanks to the use of more than 100 different compounds, designed according to the type of vehicle and use. Stopping distances reduced to a minimum, maximum driving comfort and silent operation are the most important features of Brembo materials. Brembo brake pads are supplied together with an extensive range of accessories and assembly kits for professionalstandard installation.

With accessories 29256 With anti-squeal shim

Accessories

**COMPATIBLE VEHICLES** 