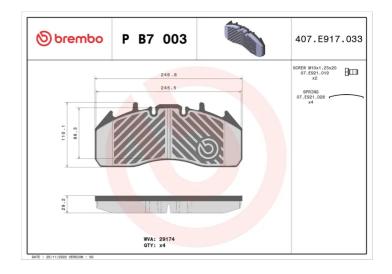

## BRAKE PAD P B7 003

## **Technical specifications**

EAN code Axle Thickness

8020584080290 Front and rear 29 mm

Width Height Braking system

250 mm 110 mm Meritor

Wear indicator WVA number With accessories

29174

With accessories With anti-squeal shim