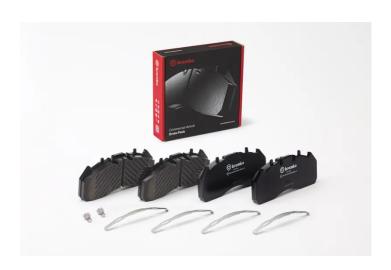

## The P B7 003 brake pad is synonymous with reliability

The Brembo brake pad guarantees ultimate safety when braking thanks to the use of more than 100 different compounds, designed according to the type of vehicle and use. Stopping distances reduced to a minimum, maximum driving comfort and silent operation are the most important features of Brembo materials. Brembo brake pads are supplied together with an extensive range of accessories and assembly kits for professional-standard installation.

- ✓ OE-equivalent
- Brembo quality
- ✓ ECE-R90 certificate
- Safety
- ✓ Performance
- ✓ Comfort
- With accessories

Prepared for wear

indicator