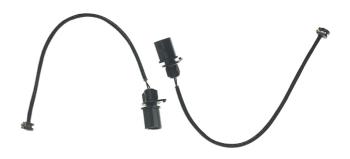

## BRAKE PAD ACCESSORY A 00 203

The A 00 203 brake pad accessory is synonymous with reliability

Brembo brake pad accessories allow for quick and safe replacement of Brembo brake pads. Replacing the accessories concurrently with the brake pads guarantees safe and silent braking system operation.

## **Technical specifications**

| EAN code      | Axle  | Length        |
|---------------|-------|---------------|
| 8020584065358 | Front | <b>305</b> mm |

Type Wear indicator

**COMPATIBLE VEHICLES** 