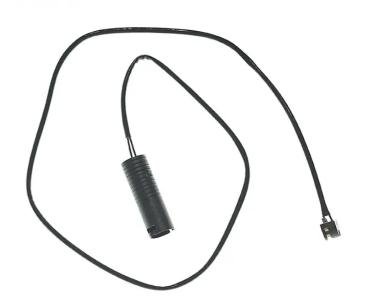

## **BRAKE PAD ACCESSORY**A 00 218

## The A 00 218 brake pad accessory is synonymous with reliability

Brembo brake pad accessories allow for quick and safe replacement of Brembo brake pads. Replacing the accessories concurrently with the brake pads guarantees safe and silent braking system operation.

## **Technical specifications**

EAN code Axle Length
8020584065501 Rear 790 mm

Type

Wear indicator

**COMPATIBLE VEHICLES** 