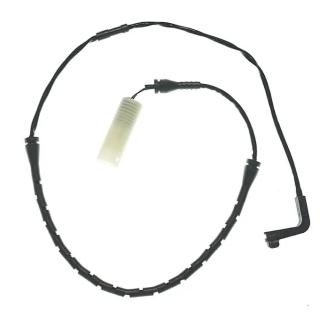

## **Technical specifications**

EAN code

Axle

Length

8020584065686

Front

**830** mm

Туре

Wear indicator